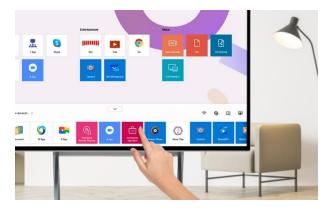

#### Intuitive UX and Excellent Expandability

The touch-based UX of One:Quick Flex is designed to be similar to the mobile touch UX, making it easy to use. Also, the operating system based on Windows makes it easy for the user to install and run programs they want through a huge library of applications and tools.

\* Screen images simulated.

\* The home dashboard (mid-screen app folder) and the function to add and delete apps on the launcher will be available in the 1Q of 2022.