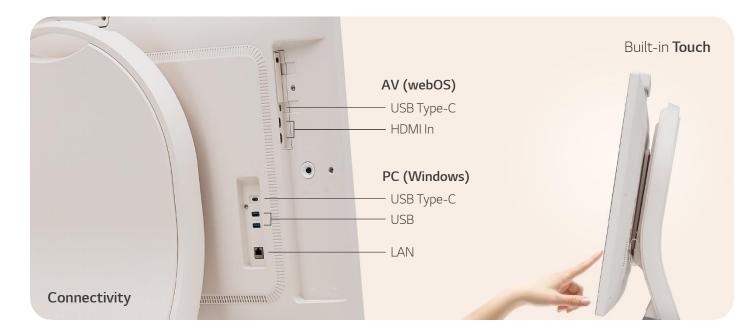

#### Intuitive UX and Excellent Expandability

The touch-based UX of One:Quick Flex is designed to be similar to the mobile touch UX, making it easy to use. Also, the operating system based on Windows makes it easy for the user to install and run programs they want through a huge library of applications and tools.