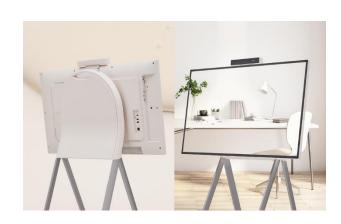

#### All-in-One Display for Simple and Quick Video Call

With LG One:Quick Flex's 43-inch all-in-one displaycomplete with built-in camera, microphones and speakersthere's no need to stress over online meetings and calls and no more inconvenience of connecting to and setting up video conferencing.

## Effective Collaboration with Touch and Drawing

Equipped with In-Cell touch technology, the One:Quick Flex turns ideas into reality. With the dedicated touch pen, taking notes and drawing are done easily. Also, these works can be saved as files, and easily shared via a mobile phone.