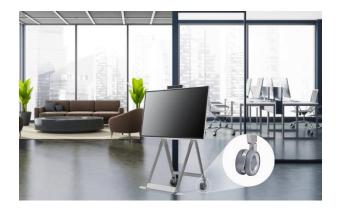

#### Easy Transport with a Movable Stand

The One:Quick Flex can be used anywhere indoors where it can be moved by wheels. From a private office to a public lounge, it plays various roles according to each need such as video conferencing, design demo, collaboration, etc.

\* Stands are sold separately.

\* The product needs to be plugged into the appropriate power source to operate.