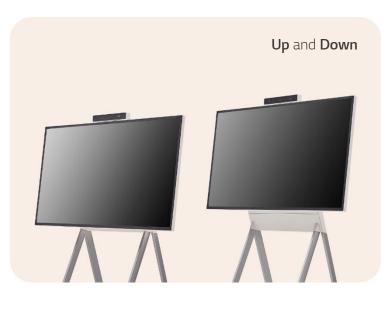

#### Screen Rotation and Adjustable Height

The One:Quick Flex supports screen rotation when using the dedicated stand, which can be widely used by being turned vertically or horizontally according to the content ratio. Moreover, the height of the stand can be adjusted to meet the posture or height of the user.

- \* Stands are sold separately.
- \* To use it vertically, users can rotate counter clockwise, and vice versa to switch back to landscape mode.
- \* Some apps may not support vertical view mode.