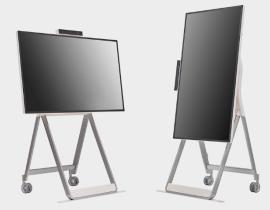

#### Easy Transport with a Movable Stand

The One:Quick Flex can be used anywhere indoors where it can be moved by wheels. From a private office to a public lounge, it plays various roles according to each need such as video conferencing, design demo, collaboration, etc.

\* Stands are sold separately.

\* The product needs to be plugged into the appropriate power source to operate.