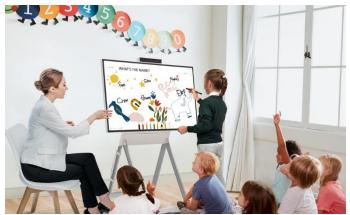

#### **RECOMMEND TO USE IN/FOR:**

| Kindergarten

An interactive educational tool for the child, with which their drawings and writings from during class can be saved as image files.