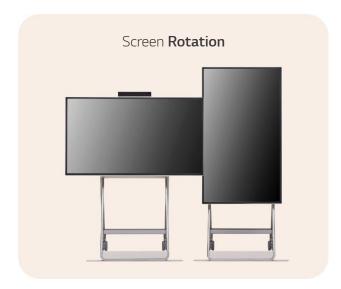

#### Screen Rotation and Adjustable Height

The One:Quick Flex supports screen rotation when using the dedicated stand, which can be widely used by being turned vertically or horizontally according to the content ratio. Moreover, the height of the stand can be adjusted to meet the posture or height of the user.

- \* Stands are sold separately.
- \* To use it vertically, users can rotate counter clockwise, and vice versa to switch back to landscape mode.
- \* Some apps may not support vertical view mode.