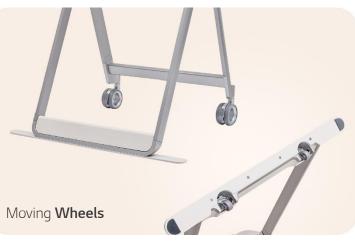

#### Easy Transport with a Movable Stand

The One:Quick Flex can be used anywhere indoors where it can be moved by wheels. From a private office to a public lounge, it plays various roles according to each need such as video conferencing, design demo, collaboration, etc.

\* Stands are sold separately.

\* The product needs to be plugged into the appropriate power source to operate.