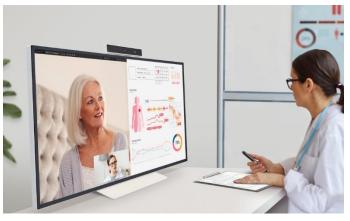

#### Doctor's Office

Perform simple consultations or medical examinations remotely without meeting with the patient.

Have meetings and demonstrations with clients and contract in one place.