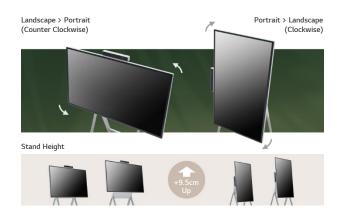

#### Screen Rotation and Adjustable Height

The One:Quick Flex supports screen rotation when using the dedicated stand, which can be widely used by being turned vertically or horizontally according to the content ratio. Moreover, the height of the stand can be adjusted to meet the posture or height of the user.

- \* Stands are sold separately.
- \* To use it vertically, users can rotate counter clockwise, and vice versa to switch back to landscape mode.
- \* Some apps may not support vertical view mode.