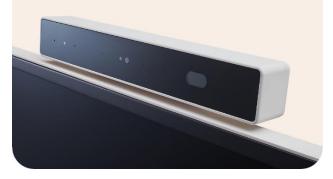

#### All-in-One Display for Simple and Quick Video Call

With LG One:Quick Flex's 43-inch all-in-one displaycomplete with built-in camera, microphones and speakersthere's no need to stress over online meetings and calls and no more inconvenience of connecting to and setting up video conferencing.

#### **KEY FEATURES & CONNECTIVITY**

Built-in Camera & Microphone